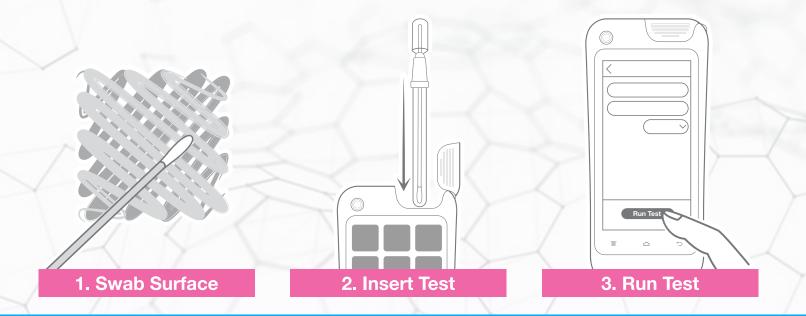

#### How it works.

EnSURE<sup>™</sup> Touch is a smart handheld instrument that rapidly measures contamination from bacteria, pathogens, foods, enzymes and indicator organisms. After taking a sample the system measures the amount of Adenosine Triphosphate (ATP – found in all living or once living things) and gives you an objective numerical value combined with a Pass/Caution/Fail notification.