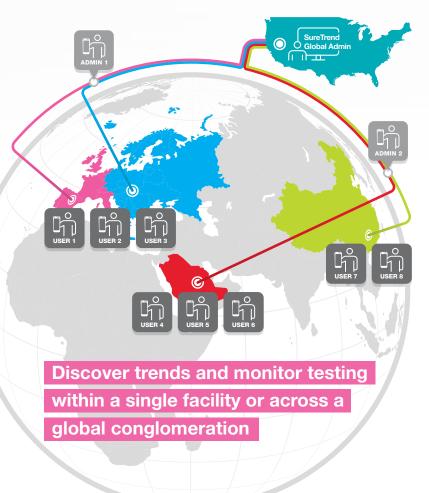

# Always Up-To-Date Always Backed Up Always Encrypted

SureTrend Cloud is an easy-to-use online data analysis platform that syncs wirelessly with EnSURE Touch to unite testing data and bring it to life. It enables

users to monitor testing results and manage user access across multiple facilities, making risk management easier than ever.