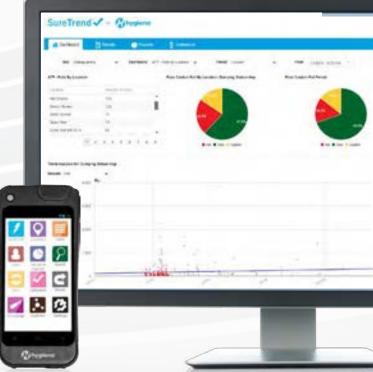

# Always Up-To-Date Always Backed Up Always Encrypted

SureTrend Cloud is an easy-to-use online data analysis platform that syncs wirelessly with EnSURE Touch to unite testing data and bring it to life. It enables

users to monitor testing results and manage user access across multiple facilities, making risk management easier than ever.

#### **Features & Benefits:**

- Easy-to-use & intuitive no training required
- Web-based platform no software downloads needed
- Unite multiple types of food safety data in one place
- Invite colleagues and assign roles to increase collaboration, accountability, and organizational buy-in and provide greater visibility into food safety program
- Interactive dashboard gives a birds-eye-view of overall testing performance
- Ready to use reports save time, custom reports add extra detail & personalization
- New capabilities added regularly via seamless and automatic software updates – no need to call IT
- Unlimited data and storage no annual fees or startup costs
- Easily manage one or hundreds of instruments from one account
- Track re-tests to discover opportunities for retraining or identify equipment that may need replacing