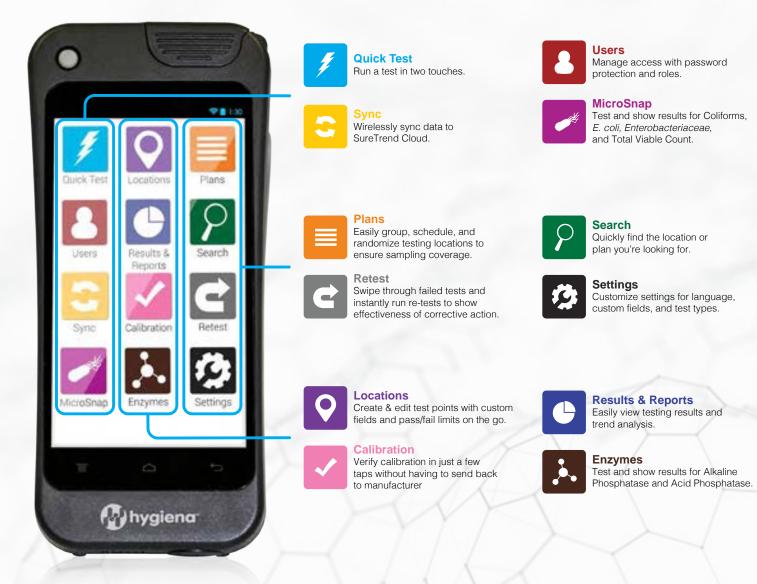

#### How it works.

EnSURE<sup>™</sup> Touch is a smart handheld instrument that rapidly measures contamination from bacteria, pathogens, foods, enzymes and indicator organisms. After taking a sample the system measures the amount of Adenosine Triphosphate (ATP – found in all living or once living things) and gives you an objective numerical value combined with a Pass/Caution/Fail notification.

### How can it help?

- Verify sanitation in 10 seconds
- Keep food safety data in one place
- Make audits easier
- Compare the effectiveness of sanitation procedures
- Objectively prove standards have been met
- Communicate success with insightful reports
- Identify problem areas
- Provide on-the-spot training and feedback
- Meet FSMA, GFSI, and ISO standards
- Protect brand reputation

- Reduce risk of food poisoning, facility closure, and product recalls
- Lower food safety costs by bringing testing in-house
- Provide evidence of due diligence HACCP
- Optimize processes and limit down-time
- Makes environmental monitoring as easy as using a smartphone
- Make multi-site training more effective with remote screen sharing on the instrument