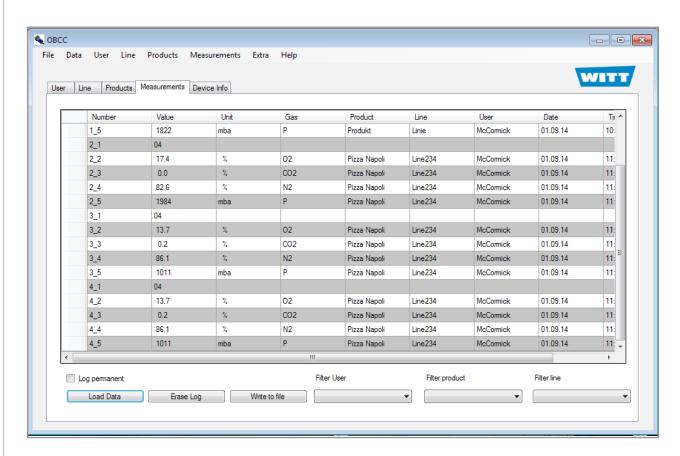

## **Benefits**

- quality control by means of data recording and storing with date and time
- individual product administration of article no., lot no., product name, test data and also examiner
- data-export interface for further read-out of the measured data in MS EXCEL®
- · multilingual interface
- · administration of product names
- options of choice:
- user
- productslines
- measurements